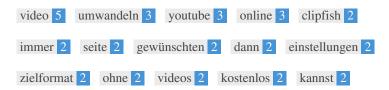

While it is important to ensure every page has an H1 tag, never include more than one per page. Instead, use multiple H2 - H6 tags.

This Keyword Cloud provides an insight into the frequency of keyword usage within the page.

| <b>Keywords</b> video | Freq 5 | Title<br>✓ | Desc     | <h></h> |
|-----------------------|--------|------------|----------|---------|
| umwandeln             | 3      | ×          | ×        | ×       |
| youtube               | 3      | <b>✓</b>   | <b>✓</b> | ×       |
| online                | 3      | <b>✓</b>   | <b>✓</b> | -       |
| clipfish              | 2      | ×          | ×        | ×       |
| immer                 | 2      | ×          | ×        | ×       |
| seite                 | 2      | ×          | ×        | ×       |
| gewünschten           | 2      | ×          | ×        | ×       |
| dann                  | 2      | ×          | ×        | ×       |
| einstellungen         | 2      | ×          | ×        | -       |
| zielformat            | 2      | ×          | ×        | ×       |
| ohne                  | 2      | ×          | ×        | ×       |
| videos                | 2      | <b>V</b>   | <b>/</b> | ×       |
| kostenlos             | 2      | ×          | <b>✓</b> | ×       |
| kannst                | 2      | ×          | ×        | ×       |

This table highlights the importance of being consistent with your use of keywords.

To improve the chance of ranking well in search results for a specific keyword, make sure you include it in some or all of the following: page URL, page content, title tag, meta description, header tags, image alt attributes, internal link anchor text and backlink anchor text.