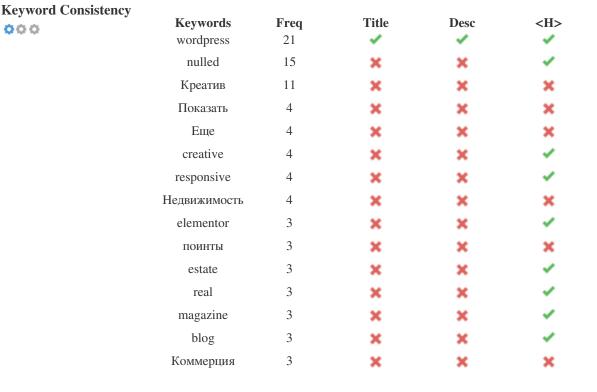

This table highlights the importance of being consistent with your use of keywords.

To improve the chance of ranking well in search results for a specific keyword, make sure you include it in some or all of the following: page URL, page content, title tag, meta description, header tags, image alt attributes, internal link anchor text and backlink anchor text.